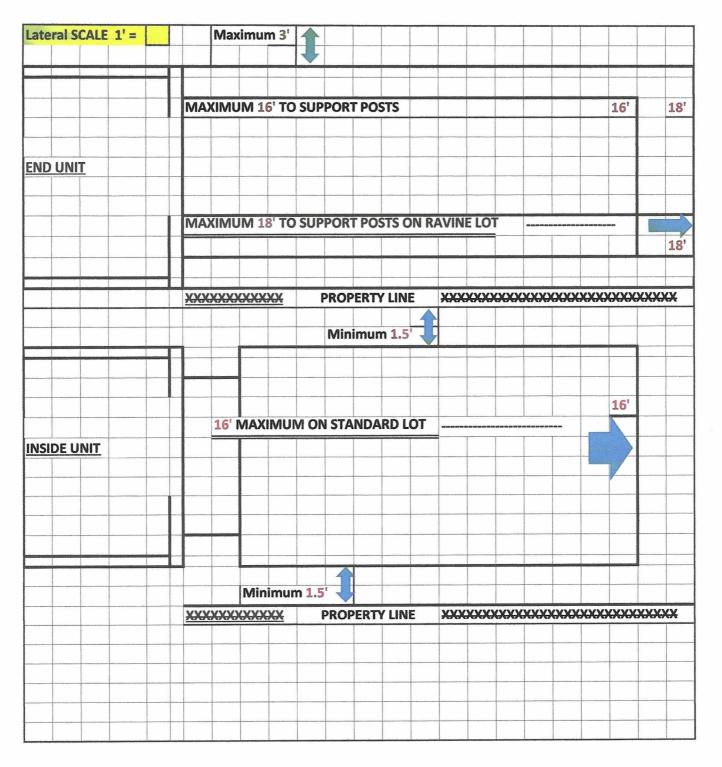

hereto.

The Committee does not make any representation or warranty as to the suitability or advisability of the design, the engineering, the method of construction involved, or the materials to be used in conjunction with the work described in this application.

I hereby agree to the terms and Conditions of this architectural Change Request Form:

Signature of Homeowner

Signature of Homeowner

Please return this form and supporting information to your owner portal in Vantaca or to: Denise Blackwell, Association Management, Inc., 9099 Technology Lane, Fishers, IN 46038 or <u>dblackwell@indyami.com</u>.

Call 317-915-0400 with any questions.

ARC / BOARD ACTION.

Approved

Denied

\_\_\_\_ Additional Information Required

Comments.

Date:

Date:

### **Sunset Cove HOA Deck Restrictions**